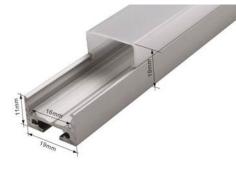

### **ALUMINIUM PROFILE DIMENSIONS**

| TECHNICAL SPECIFICATIONS |                                                                                                                                                                                    |  |
|--------------------------|------------------------------------------------------------------------------------------------------------------------------------------------------------------------------------|--|
| Power Consumption        | 14.4W per lineal metre                                                                                                                                                             |  |
| LED Strip Lumens         | 800lm (1m)<br>1600lm (2m)                                                                                                                                                          |  |
| Colour Temperature       | 4000K (NW)<br>5000K (PW)                                                                                                                                                           |  |
| Colour Rendering (Ra)    | >85                                                                                                                                                                                |  |
| IP Rating                | IP20 (IP55/65 on special order)                                                                                                                                                    |  |
| LED                      | SMD 3528                                                                                                                                                                           |  |
| Driver                   | 24V DC AC/DC adaptor with 2 pin NZ plug                                                                                                                                            |  |
| Power Factor             | 0.9                                                                                                                                                                                |  |
| Dimmable                 | No (Yes with different power supply)                                                                                                                                               |  |
| Ambient Temperature      | -20°C to 45°C                                                                                                                                                                      |  |
| Material                 | Brushed Aluminium, high quality PMMA                                                                                                                                               |  |
| Housing Dimension        | 1000/2000 x 19 x 19mm                                                                                                                                                              |  |
| Cable                    | 1m black 2core cable terminated with NZ 3 pin plug power adaptor                                                                                                                   |  |
| Kit Materials            | Aluminium profile, diffuser, endcaps,<br>mounting kit. LED strip with tape on<br>back, terminated with plug. AC/DC power<br>adaptor with matching DC plug and AC<br>NZ 2 pin plug. |  |
|                          |                                                                                                                                                                                    |  |