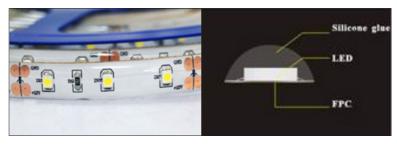

### LED ALUMINIUM PROFILE 14.4W STRIP

This Kitset comprises of LED strip and brushed aluminum profile with a PMMA diffuser and NZ plug transformer. The LED Strip is 24V DC, 14.4W per lineal metre in both 4000K and 5000K options, complete with double sided tape on the back to very easily mount into the housing. The strip is terminated with a female plug designed for the power supply.

The Aluminium profile housing and corresponding diffuser can come in either 1m or 2m lengths and is complete with small flush mounting kit.

| TECHNICAL | SPECIFIC | CATIONS |
|-----------|----------|---------|
|           |          |         |

| TECHNICAL SPECIFICATIONS |                                                                                                                                                                                    |  |
|--------------------------|------------------------------------------------------------------------------------------------------------------------------------------------------------------------------------|--|
| Power Consumption        | 14.4W per lineal metre                                                                                                                                                             |  |
| LED Strip Lumens         | 800lm (1m)<br>1600lm (2m)                                                                                                                                                          |  |
| Colour Temperature       | 4000K (NW)<br>5000K (PW)                                                                                                                                                           |  |
| Colour Rendering (Ra)    | >85                                                                                                                                                                                |  |
| IP Rating                | IP20 (IP55/65 on special order)                                                                                                                                                    |  |
| LED                      | SMD 3528                                                                                                                                                                           |  |
| Driver                   | 24V DC AC/DC adaptor with 2 pin NZ plug                                                                                                                                            |  |
| Power Factor             | 0.9                                                                                                                                                                                |  |
| Dimmable                 | No (Yes with different power supply)                                                                                                                                               |  |
| Ambient Temperature      | -20°C to 45°C                                                                                                                                                                      |  |
| Material                 | Brushed Aluminium, high quality PMMA                                                                                                                                               |  |
| Housing Dimension        | 1000/2000 x 19 x 19mm                                                                                                                                                              |  |
| Cable                    | 1m black 2core cable terminated with NZ 3 pin plug power adaptor                                                                                                                   |  |
| Kit Materials            | Aluminium profile, diffuser, endcaps,<br>mounting kit. LED strip with tape on<br>back, terminated with plug. AC/DC power<br>adaptor with matching DC plug and AC<br>NZ 2 pin plug. |  |
|                          |                                                                                                                                                                                    |  |