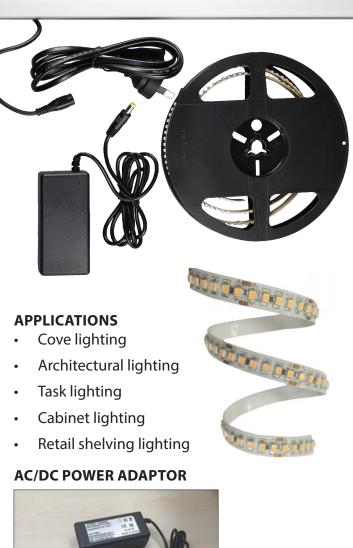

### LED ALUMINIUM PROFILE 14.4W STRIP

This Kitset comprises of LED strip and brushed aluminum profile with a PMMA diffuser and NZ plug transformer. The LED Strip is 24V DC, 14.4W per lineal metre in both 4000K and 5000K options, complete with double sided tape on the back to very easily mount into the housing. The strip is terminated with a female plug designed for the power supply.

The Aluminium profile housing and corresponding diffuser can come in either 1m or 2m lengths and is complete with small flush mounting kit.

| TECHNICAL | SPECIFIC | CATIONS |
|-----------|----------|---------|
|           |          |         |

| TECHNICAL SPECIFICATIONS |                                                                                                                                                                                    |  |
|--------------------------|------------------------------------------------------------------------------------------------------------------------------------------------------------------------------------|--|
| Power Consumption        | 14.4W per lineal metre                                                                                                                                                             |  |
| LED Strip Lumens         | 800lm (1m)<br>1600lm (2m)                                                                                                                                                          |  |
| Colour Temperature       | 4000K (NW)<br>5000K (PW)                                                                                                                                                           |  |
| Colour Rendering (Ra)    | >85                                                                                                                                                                                |  |
| IP Rating                | IP20 (IP55/65 on special order)                                                                                                                                                    |  |
| LED                      | SMD 3528                                                                                                                                                                           |  |
| Driver                   | 24V DC AC/DC adaptor with 2 pin NZ plug                                                                                                                                            |  |
| Power Factor             | 0.9                                                                                                                                                                                |  |
| Dimmable                 | No (Yes with different power supply)                                                                                                                                               |  |
| Ambient Temperature      | -20°C to 45°C                                                                                                                                                                      |  |
| Material                 | Brushed Aluminium, high quality PMMA                                                                                                                                               |  |
| Housing Dimension        | 1000/2000 x 19 x 19mm                                                                                                                                                              |  |
| Cable                    | 1m black 2core cable terminated with NZ 3 pin plug power adaptor                                                                                                                   |  |
| Kit Materials            | Aluminium profile, diffuser, endcaps,<br>mounting kit. LED strip with tape on<br>back, terminated with plug. AC/DC power<br>adaptor with matching DC plug and AC<br>NZ 2 pin plug. |  |
|                          |                                                                                                                                                                                    |  |